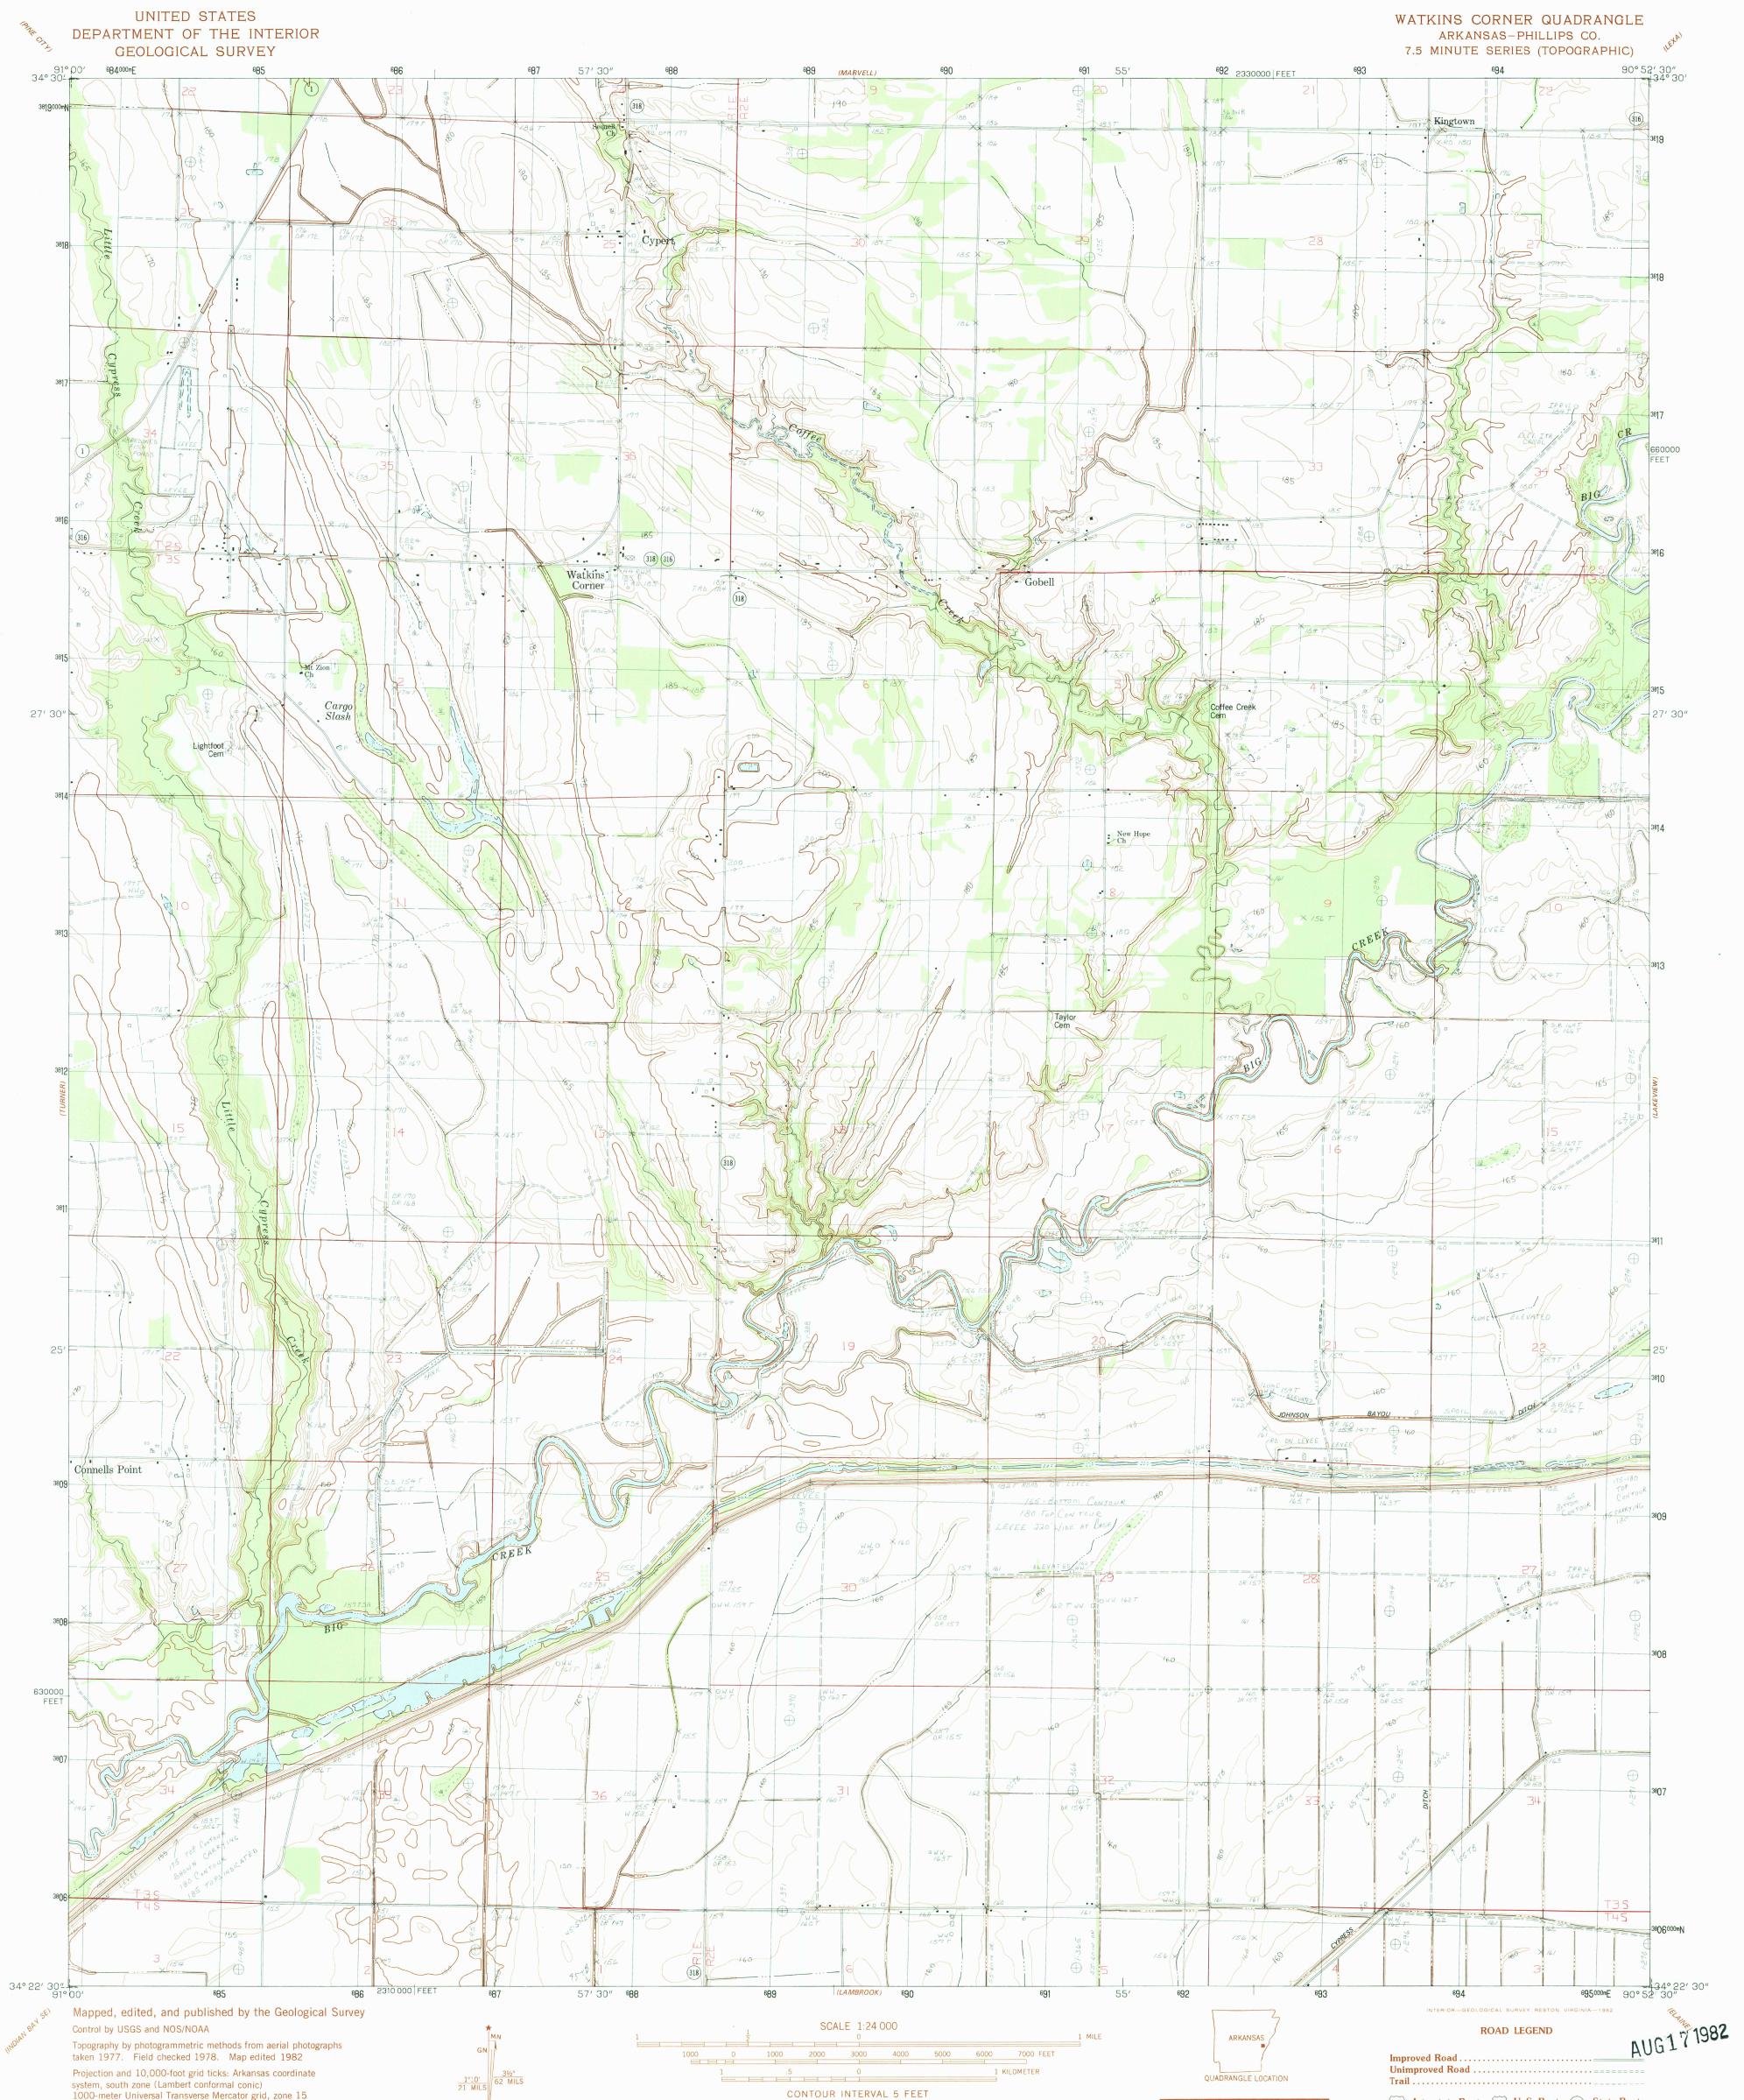

1000-meter Universal Transverse Mercator grid, zone 15 1927 North American Datum To place on the predicted North American Datum 1983 move the projection lines 8 meters south and 10 meters east as shown by dashed corner ticks

UTM GRID AND 1982 MAGNETIC NORTH DECLINATION AT CENTER OF SHEET

> THIS MAP COMPLIES WITH NATIONAL MAP ACCURACY STANDARDS FOR SALE BY U. S. GEOLOGICAL SURVEY, DENVER, COLORADO 80225, OR RESTON, VIRGINIA 22092 AND ARKANSAS GEOLOGICAL COMMISSION, LITTLE ROCK, ARKANSAS 72204

NATIONAL GEODETIC VERTICAL DATUM OF 1929

 PROVISIONAL MAP

 Produced from original

 manuscript drawings. Information shown as of date of

 field check.
 3

1900

34090-D8-TF-024